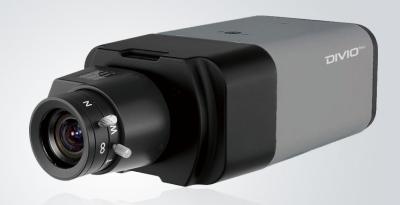

# NBF232P-S

Full HD 2-Megapixel at 60 fps, Intelligent Auto Back Focus, Extreme WDR with Multi Shutters, Low Light, Box Network Camera

At DivioTec, our experience is your protection.

- 2 Megapixel SONY®Xarina™ & SONY®Progressive Scan CMOS Sensor
- High Frame Rate up to 60 fps @ Full HD 1080P Resolution
- Quad Streams Compression: H.264 (Baseline/Main/High Profile)/MJPEG
- Intelligent Auto Back Focus
- Smart ICR Function Removable IR Filter for Day and Night
- Extreme Wide Dynamic Range with Multi Shutter Enhancement
- Advance Noise Reduce by 3D +2D Noise Reduction
- Smart IR Light Compensation Function
- Smart Schedule Profile Setting
- ROI (Region Of Interest) with Multi Cropping
- Motion Detection Tampering Alarm and Network Failure Detection
- Record to NAS, Micro SD Card
- ONVIF Support