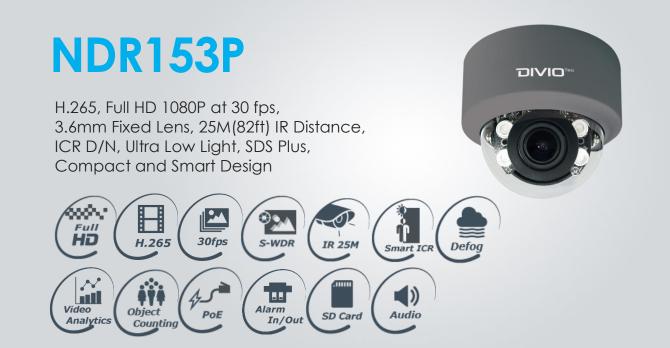

At DivioTec, our experience is your protection.

- 1/2.8" 2MP Sony STARVIS CMOS Progressive Sensor
- Real time Full HD 1080p @ 30 fps
- 3.6mm Fixed Lens, F1.8
- Ultra Low Light (0.0009 Lux @ F1.8)
- IR Illuminator: 25M (82ft) IR Distance
- Multi Shutter WDR 140dB
- H.265/H.264/M-JPEG Video Compression
- Intelligent VA Functions: Tampering Alarm, Object Counting, Intrusion Detection
- Advanced Motion Detection (5 areas)
- SDS (Smart Dynamic Streaming) Plus: Smart ROI, FPS, GOP
- Operating Temperature from -20°C to 55°C/-4°F to 131°F
- Support Micro SD Card, Alarm-in/-out / Audio-in/-out
- ONVIF Profile S, G, Q