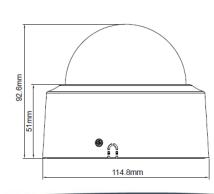

## **Specifications**

| Event Management            |                                                                                                                                                                                                            |
|-----------------------------|------------------------------------------------------------------------------------------------------------------------------------------------------------------------------------------------------------|
| Alarm Detection             | On /Off / Schedule                                                                                                                                                                                         |
| Motion Detection            | 5 Areas, Sensitivity level 1-100                                                                                                                                                                           |
| Tampering Alarm             | On /Off / Schedule , Sensitivity Low/Mid/High                                                                                                                                                              |
| Object& Intrusion Detection | (Line) Object-Counting , Line Intrusion , Zone Object-Counting, Zone Intrusion                                                                                                                             |
| Event Trigger               | Alarm Detection, Motion Detection, Tampering Alarm, Object Detection, Intrusion Detection                                                                                                                  |
| Event Actions               | File upload via FTP, HTTP, Network Storage and email<br>Notification via email, HTTP, TCP<br>Video recording to SD card, FTP<br>Alarm output port                                                          |
| Network                     |                                                                                                                                                                                                            |
| Interface                   | 10/100 Mbps Ethernet, RJ-45                                                                                                                                                                                |
| Protocol                    | IEEE802.1x, DDNS, DHCP, Firewall, FTP, GB28181, HTTP, HTTPS, IPv4, IPv6, LDAP, NTP, RTP, RTSP, RTMP, SSL,SSH, SNMP, SMTP, TCP/IP, UDP, UPnP, Zero Configure                                                |
| User                        | 12 user account/ 2 level: admins/views                                                                                                                                                                     |
| Connectivity                | ONVIF Profile S, G, Q                                                                                                                                                                                      |
| Browser                     | Internet Explorer, Google Chrome, Mozilla Firefox                                                                                                                                                          |
| General                     |                                                                                                                                                                                                            |
| Operating Temperature       | -20°C to 55°C (-4°F to 131°F)                                                                                                                                                                              |
| Humidity                    | 10% ~ 90%, No Condensation                                                                                                                                                                                 |
| Dimension                   | 114.8 x 92.6 mm (4.5 x 3.6 in)                                                                                                                                                                             |
| Weight                      | 380 g                                                                                                                                                                                                      |
| I/O                         | Alarm(terminal block line-in*1/-out*1) / Audio (terminal block line-in*1/-out*1)                                                                                                                           |
| Power Source                | PoE (IEEE802.3af); 7W max.                                                                                                                                                                                 |
| Micro SD                    | Micro SDHC support up to 64GB                                                                                                                                                                              |
| Reset Button                | Yes                                                                                                                                                                                                        |
| Certification               | CE/FCC Class A                                                                                                                                                                                             |
| Application                 | SDK available for application development                                                                                                                                                                  |
| Ordering information        | NDR153P-036: with Alarm-in/-out, grey covering<br>NDR153PA-036: with Audio-in/-out, grey covering<br>NDR153P-036W: with Alarm-in/-out, white covering<br>NDR153PA-036W: with Audio-in/-out, white covering |

## **Dimension Drawing**

2018-11-15 released Specifications are subject to change without notice. Copyright c DivioTec Inc. 2018 All Rights Reserved