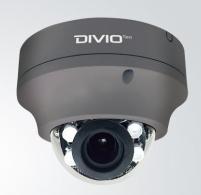

# NDR554P

H.265, 5MP real-time, P-Iris 2.7-12mm Motorized Lens, 35M(114ft) IR Distance, Smart IR+, ICR D/N, Ultra Low Light, SDS Plus, IP66 Weatherproof, IK10 Vandal Resistance, Compact and Smart Design

At DivioTec, our experience is your protection.

- 1/2.9" 6MP SONY CMOS Progressive Sensor
- Support 5MP/3MP@ 30 fps, 2MP@60fps
- P-Iris Motorized lens 2.7-12mm, F1.6
- Ultra Low Light (0.0009 Lux @ F1.6)
- IR Illuminator: 35M (114ft) IR Distance, Smart IR+
- Multi Shutter WDR 140dB
- H.265/H.264/M-JPEG Video Compression
- Intelligent VA Functions: Tampering Alarm, Object Counting, Intrusion Detection
- Advanced Motion Detection (5 areas)
- SDS (Smart Dynamic Streaming) Plus: Smart ROI, FPS, GOP
- Support Micro SD Card Slot, Support Audio-in/-out / Alarm-in/-out
- IP66 Weatherproof, IK10 Vandal Resistance
- Operating Temperature from -20°C to 55°C/-4°F to 131°F
- ONVIF Profile S, G, Q