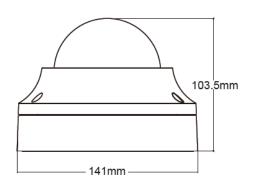

### **Dimension Drawing**

2019-02-15 Preliminary Version Specifications are subject to change without notice. Copyright c DivioTec Inc. 2019. All Rights Reserved

Designed by DivioTec USA www.diviotec.com

## **Specifications**

| Event Management            |                                                                                                                                                            |
|-----------------------------|------------------------------------------------------------------------------------------------------------------------------------------------------------|
| Alarm Detection             | On /Off / Schedule                                                                                                                                         |
| Motion Detection            | 5 Areas, Sensitivity level 1-100                                                                                                                           |
| Tampering Alarm             | On /Off / Schedule, Sensitivity Low/Mid/High                                                                                                               |
| Object& Intrusion Detection | (Line) Object Counting , Line Intrusion , Zone Object-Counting, Zone Intrusion                                                                             |
| Event Trigger               | Alarm Detection, Motion Detection, Tampering Alarm, Object Detection, Intrusion Detection                                                                  |
| Event Actions               | File upload via FTP, HTTP, Network Storage and email Notification via email, HTTP, TCP Video recording to SD card, FTP Alarm output port                   |
| Network                     |                                                                                                                                                            |
| Interface                   | 10/100 Mbps Ethernet, RJ-45                                                                                                                                |
| Protocol                    | IEEE802.1x, DDNS, DHCP, Firewall, FTP, GB28181, HTTP, HTTPS, IPv4, IPv6, LDAP, NTP, RTP, RTSP, RTMP, SSL,SSH, SNMP, SMTP,TCP/IP, UDP, UPnP, Zero Configure |
| User                        | 12 user account/ 2 level: admins/views                                                                                                                     |
| Connectivity                | ONVIF Profile S, G, Q                                                                                                                                      |
| Browser                     | Internet Explorer, Google Chrome, Mozilla Firefox                                                                                                          |
| General                     |                                                                                                                                                            |
| Operating Temperature       | -20°C to 55°C (-4°F to 131°F)                                                                                                                              |
| Humidity                    | 10% ~ 90%, No Condensation                                                                                                                                 |
| Weather proof               | IP66                                                                                                                                                       |
| Vandal proof                | IK10                                                                                                                                                       |
| Dimension                   | 141 x 103.5 mm (5.5 x 4.1 in)                                                                                                                              |
| Weight                      | 950 g                                                                                                                                                      |
| 1/0                         | Alarm(terminal block line-in*1/-out*1) / Audio (terminal block line-in*1/-out*1)                                                                           |
| Power Source                | PoE (IEEE802.3af); 8.3W max.                                                                                                                               |
| Micro SD                    | Micro SDHC support up to 64GB                                                                                                                              |
| Reset button                | Yes                                                                                                                                                        |
| Certification               | CE/FCC Class A                                                                                                                                             |
| Application                 | SDK available for application development                                                                                                                  |
| Ordering information        | NDR554P-2712M with Alarm in/-out<br>NDR554PA-2712M with Audio-in/-out                                                                                      |