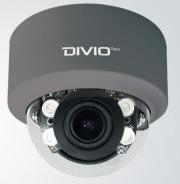

# NDR153P-C

H.265, Full HD 1080P at 30 fps, 3.6mm Fixed Lens, 30M(98ft) IR Distance, ICR D/N, Ultra Low Light, SDS Plus, Compact and Smart Design

At DivioTec, our experience is your protection.

- 1/2.8" 2MP Sony STARVIS CMOS Progressive Sensor
- Real time Full HD 1080p @ 30 fps
- 3.6mm Fixed Lens, F1.8
- Ultra Low Light (0.0009 Lux @ F1.8)
- IR Illuminator: 30M (98ft) IR Distance
- Multi Shutter WDR 140dB
- H.265/H.264/M-JPEG Video Compression
- Intelligent VA Functions: Tampering Alarm, Object Counting, Intrusion Detection
- Advanced Motion Detection (5 areas)
- SDS (Smart Dynamic Streaming) Plus: Smart ROI, FPS, GOP
- Operating Temperature from -20°C to 55°C/-4°F to 131°F
- Support Micro SD Card, Alarm-in/-out / Audio-in/-out
- ONVIF Profile S, G, Q