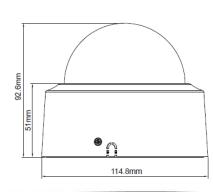

### **Specifications**

| Event Management            |                                                                                                                                                                                                                    |
|-----------------------------|--------------------------------------------------------------------------------------------------------------------------------------------------------------------------------------------------------------------|
| Alarm Detection             | On /Off / Schedule                                                                                                                                                                                                 |
| Motion Detection            | 5 Areas, Sensitivity level 1-100                                                                                                                                                                                   |
| Tampering Alarm             | On /Off / Schedule , Sensitivity Low/Mid/High                                                                                                                                                                      |
| Object& Intrusion Detection | (Line) Object-Counting , Line Intrusion , Zone Object-Counting, Zone Intrusion                                                                                                                                     |
| Event Trigger               | Alarm Detection, Motion Detection, Tampering Alarm, Object Detection, Intrusion Detection                                                                                                                          |
| Event Actions               | File upload via FTP, HTTP, Network Storage and email<br>Notification via email, HTTP, TCP<br>Video recording to SD card, FTP<br>Alarm output port                                                                  |
| Network                     |                                                                                                                                                                                                                    |
| Interface                   | 10/100 Mbps Ethernet, RJ-45                                                                                                                                                                                        |
| Protocol                    | IEEE802.1x, DDNS, DHCP, Firewall, FTP, GB28181, HTTP, HTTPS, IPv4, IPv6, LDAP, NTP, RTP, RTSP ,RTMP, SSL,SSH, SNMP, SMTP,TCP/IP, UDP, UPnP, Zero Configure                                                         |
| User                        | 12 user account/ 2 level: admins/views                                                                                                                                                                             |
| Connectivity                | ONVIF Profile S, G, Q                                                                                                                                                                                              |
| Browser                     | Internet Explorer, Google Chrome, Mozilla Firefox                                                                                                                                                                  |
| General                     |                                                                                                                                                                                                                    |
| Operating Temperature       | -20°C to 55°C (-4°F to 131°F)                                                                                                                                                                                      |
| Humidity                    | 10% ~ 90%, No Condensation                                                                                                                                                                                         |
| Dimension                   | 114.8 x 92.6 mm (4.5 x 3.6 in)                                                                                                                                                                                     |
| Weight                      | 380 g                                                                                                                                                                                                              |
| I/O                         | Alarm(terminal block line-in*1/-out*1) / Audio (terminal block line-in*1/-out*1)                                                                                                                                   |
| Power Source                | PoE (IEEE802.3af); 7W max.                                                                                                                                                                                         |
| Micro SD                    | Micro SDHC support up to 64GB                                                                                                                                                                                      |
| Reset Button                | Yes                                                                                                                                                                                                                |
| Certification               | CE/FCC Class A                                                                                                                                                                                                     |
| Application                 | SDK available for application development                                                                                                                                                                          |
| Ordering information        | NDR153P-C-036: with Alarm-in/-out, grey covering<br>NDR153PA-C-036: with Audio-in/-out, grey covering<br>NDR153P-C-036W: with Alarm-in/-out, white covering<br>NDR153PA-C-036W: with Audio-in/-out, white covering |

## **Dimension Drawing**

FC CE Onvif

2018-11-15 released Specifications are subject to change without notice. Copyright c DivioTec Inc. 2018 All Rights Reserved