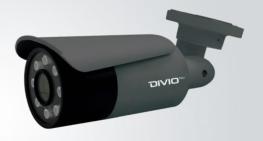

# NBR126PAC

H.265, Full HD 1080P at 60 fps, P-Iris 2.7-15mm Motorized Lens, 55M (180ft) Adaptive IR Distance, Smart IR+, ICR D/N, Ultra Low Light, SDS Plus, IP66 weatherproof, IK10 Vandal Resistance, Video Analytics Machine Learning