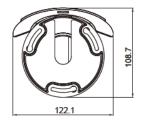

### **Specifications**

| Video Analytics Behaviors |                                                                                                                                                                                                                                                                                  |
|---------------------------|----------------------------------------------------------------------------------------------------------------------------------------------------------------------------------------------------------------------------------------------------------------------------------|
| Advanced                  | Intrusion Detection (Line/Zone; by People/ by Vehicle/ all Object) Object Counting (Line/Zone; by People/ by Vehicle/ all Object) Line Crossing (by People/ by Vehicle/ all Object; Direction Setting: Left/ Right) Loitering Detection (by Second) Object Left / Object Removed |
| Essential                 | Object Counting (Line/Zone) Object Intrusion Detection (Line/Zone)                                                                                                                                                                                                               |
| Event Management          |                                                                                                                                                                                                                                                                                  |
| Event Trigger             | Motion Detection; Alarm-In/-out; Video Analytics Behaviors                                                                                                                                                                                                                       |
| Event Actions             | File upload via FTP, HTTP, Network Storage and email Notification via email, HTTP, TCP Video recording to SD card, FTP Alarm output port                                                                                                                                         |
| Alarm I/O Detection       | On/ Off/ Schedule                                                                                                                                                                                                                                                                |
| Motion Detection          | On/ Off/ Schedule; Sensitivity: 0-100; Zone: 1-5                                                                                                                                                                                                                                 |
| Tampering Alarm           | On/ Off; Trigger by Light Changes; Sensitivity: 0-100                                                                                                                                                                                                                            |
| Network                   |                                                                                                                                                                                                                                                                                  |
| Interface                 | 10/100 Mbps Ethernet, RJ-45                                                                                                                                                                                                                                                      |
| Protocol                  | IEEE802.1x, DDNS, DHCP, Firewall, FTP, GB28181, HTTP, HTTPS, IPv4, IPv6, LDAP, NTP, RTP, RTSP, RTMP, SSL,SSH, SNMP, SMTP,TCP/IP, UDP, UPnP, Zero Configure                                                                                                                       |
| User                      | 12 user account/ 2 level: admins/views                                                                                                                                                                                                                                           |
| Connectivity              | ONVIF Profile S, G, Q, T                                                                                                                                                                                                                                                         |
| Browser                   | Internet Explorer, Google Chrome, Mozilla Firefox                                                                                                                                                                                                                                |
| General                   |                                                                                                                                                                                                                                                                                  |
| Operating Temperature     | -20°C to 55°C/-4 ° F to 131° F                                                                                                                                                                                                                                                   |
| Humidity                  | 10% ~ 90%, No Condensation                                                                                                                                                                                                                                                       |
| Weatherproof              | IP66, NEMA 4X-rated                                                                                                                                                                                                                                                              |
| Vandal proof              | IK10                                                                                                                                                                                                                                                                             |
| Dimension                 | 122 X 109 X 305 mm (4.8 x 4.3 x 12 inch)                                                                                                                                                                                                                                         |
| Weight                    | 1350g                                                                                                                                                                                                                                                                            |
| Alarm I/O                 | Alarm-In/-out (terminal block)                                                                                                                                                                                                                                                   |
| Audio                     | Two way, Line-in/Line-out (phone jack), G.711 PCM 8KHz                                                                                                                                                                                                                           |
| Power Input               | PoE (IEEE 802.3af)/DC12V: 10W max.                                                                                                                                                                                                                                               |
| Micro SD                  | Compliance with SDHC(up to 32GB)/SDXC(up to 2TB) standard                                                                                                                                                                                                                        |
| Reset button              | Yes                                                                                                                                                                                                                                                                              |
| Certification             | CE/FCC Class A                                                                                                                                                                                                                                                                   |
| Application               | SDK available for application development                                                                                                                                                                                                                                        |
| Ordering Information      | NBR126PAC-2715M: with Advanced Video Analytics Behaviors                                                                                                                                                                                                                         |
|                           |                                                                                                                                                                                                                                                                                  |

#### **Dimension Drawing**

Unit: mm

2020-08-10 released Specifications are subject to change without notice. Copyright © DivioTec Inc. 2020. All Rights Reserved