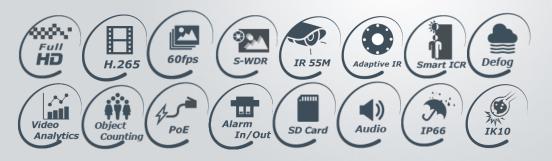

At DivioTec, our experience is your protection.

- 1/2.8" 2MP Sony STARVIS CMOS Progressive Sensor
- Full HD 1080P @ 60 fps/50fps
- P-Iris 2.7–15mm, Motorized Lens, F1.6
- DivioTec LightSolver Plus: Support full-color low light performance
- IR Illuminator: 55M (180ft) IR Distance, Smart IR+, Adaptive IR technologies
- Smart Filtering Function: Removable IR-cut Filter for Day and Night
- Multi Shutter WDR 140dB
- H.265/H.264/M-JPEG Video Compression
- Advanced Video Analytics: Line Crossing, Loitering Detection, Camera Tampering, Intrusion Detection, People/Vehicle Counting, Object Left/Removed
- SDS (Smart Dynamic Streaming) Plus: Smart ROI, FPS, GOP
- Support Defog Technology, Pixel counter, EIS, Barrel distortion correction, Weathershield with anti-glare coating
- Support micro SD Card Slot, Alarm-in/-out, Audio-in/-out
- Support PoE/DC12V Power input
- IP66 Weatherproof, IK10 Vandal Resistance, 3-Axis Rotation
- Operating Temperature from -20°C to 55°C/-4°F to 131°F
- ONVIF Profile S, G, Q, T
- Memory: 1 GB RAM, 512 MB Flash
- Security: Cyber Security, Digest Authentication, Password Protection, Signed firmware