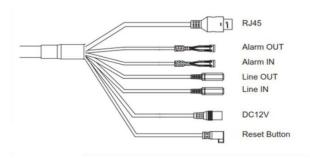

### **Specifications**

| Video Analytics Behaviors |                                                                                                                                                                                                                                                                                  |
|---------------------------|----------------------------------------------------------------------------------------------------------------------------------------------------------------------------------------------------------------------------------------------------------------------------------|
| Advanced                  | Intrusion Detection (Line/Zone; by People/ by Vehicle/ all Object) Object Counting (Line/Zone; by People/ by Vehicle/ all Object) Line Crossing (by People/ by Vehicle/ all Object; Direction Setting: Left/ Right) Loitering Detection (by Second) Object Left / Object Removed |
| Essential                 | Object Counting (Line/Zone) Object Intrusion Detection (Line/Zone)                                                                                                                                                                                                               |
| Event Management          |                                                                                                                                                                                                                                                                                  |
| Event Trigger             | Motion Detection; Alarm-In/-out; Video Analytics Behaviors                                                                                                                                                                                                                       |
| Event Actions             | File upload via FTP, HTTP, Network Storage and email Notification via email, HTTP, TCP Video recording to SD card, FTP Alarm output port                                                                                                                                         |
| Alarm I/O Detection       | On/ Off/ Schedule                                                                                                                                                                                                                                                                |
| Motion Detection          | On/ Off/ Schedule; Sensitivity: 0-100; Zone: 1-5                                                                                                                                                                                                                                 |
| Tampering Alarm           | On/ Off; Trigger by Light Changes; Sensitivity: 0-100                                                                                                                                                                                                                            |
| Network                   |                                                                                                                                                                                                                                                                                  |
| Interface                 | 10/100 Mbps Ethernet, RJ-45                                                                                                                                                                                                                                                      |
| Protocol                  | IEEE802.1x, DDNS, DHCP, Firewall, FTP, GB28181, HTTP, HTTPS, IPv4, IPv6, LDAP, NTP, RTP, RTSP, RTMP, SSL,SSH, SNMP, SMTP,TCP/IP, UDP, UPnP, Zero Configure                                                                                                                       |
| User                      | 12 user account/ 2 level: admins/views                                                                                                                                                                                                                                           |
| Connectivity              | ONVIF Profile S, G, Q, T                                                                                                                                                                                                                                                         |
| Browser                   | Internet Explorer, Google Chrome, Mozilla Firefox                                                                                                                                                                                                                                |
| General                   |                                                                                                                                                                                                                                                                                  |
| Operating Temperature     | -20°C to 55°C/-4 ° F to 131° F                                                                                                                                                                                                                                                   |
| Humidity                  | 10% ~ 90%, No Condensation                                                                                                                                                                                                                                                       |
| Weatherproof              | IP66, NEMA 4X-rated                                                                                                                                                                                                                                                              |
| Vandal proof              | IK10                                                                                                                                                                                                                                                                             |
| Dimension                 | 122 X 109 X 305 mm (4.8 x 4.3 x 12 inch)                                                                                                                                                                                                                                         |
| Weight                    | 1350g                                                                                                                                                                                                                                                                            |
| Alarm I/O                 | Alarm-In/-out (terminal block)                                                                                                                                                                                                                                                   |
| Audio                     | Two way, Line-in/Line-out (phone jack), G.711 PCM 8KHz                                                                                                                                                                                                                           |
| Power Input               | PoE (IEEE 802.3af)/DC12V: 10W max.                                                                                                                                                                                                                                               |
| Micro SD                  | Compliance with SDHC(up to 32GB)/SDXC(up to 2TB) standard                                                                                                                                                                                                                        |
| Reset button              | Yes                                                                                                                                                                                                                                                                              |
| Certification             | CE/FCC Class A                                                                                                                                                                                                                                                                   |
| Application               | SDK available for application development                                                                                                                                                                                                                                        |
| Ordering Information      | NBR126PAC-2715M: with Advanced Video Analytics Behaviors                                                                                                                                                                                                                         |
|                           |                                                                                                                                                                                                                                                                                  |