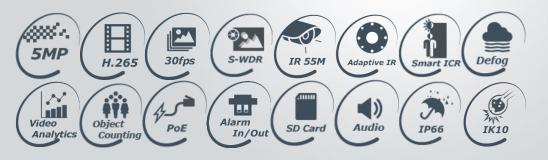

At DivioTec, our experience is your protection.

- 1/2.8" 5MP Sony STARVIS CMOS Progressive Sensor
- Support 5MP/3MP@ 30 fps
- P-Iris 2.7–15mm, Motorized Lens, F1.6
- DivioTec LightSolver Plus: Support full-color low light performance
- IR Illuminator: 55M (180ft) IR Distance, Smart IR+, Adaptive IR technologies
- Smart Filtering Function: Removable IR-cut Filter for Day and Night
- Multi Shutter WDR 140dB
- H.265/H.264/M-JPEG Video Compression
- Advanced Video Analytics: Line Crossing, Loitering Detection, Camera Tampering, Intrusion Detection, People/Vehicle Counting,
   Object Left/Removed
- SDS (Smart Dynamic Streaming) Plus: Smart ROI, FPS, GOP
- Support Defog Technology, Pixel counter, EIS, Barrel distortion correction, Weathershield with anti-glare coating
- Support micro SD Card Slot, Alarm-in/-out, Audio-in/-out
- Support PoE/DC12V Power input
- IP66 Weatherproof, IK10 Vandal Resistance, 3-Axis Rotation
- Operating Temperature from -20°C to 55°C (-4°F to 131°F)
- ONVIF Profile S, G, Q, T
- Memory: 1 GB RAM, 512 MB Flash
- Security: Cyber Security, Digest Authentication, Password Protection, Signed firmware