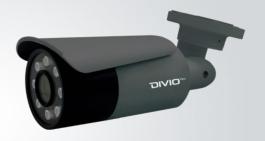

# NBR526PAC

H.265, 5MP, P-Iris 2.7-15mm Motorized Lens, 55M(180ft) Adaptive IR Distance, Smart IR+, ICR D/N, Ultra Low Light, SDS Plus, IP66 weatherproof, IK10 Vandal Resistance, Video Analytics Machine Learning

At DivioTec, our experience is your protection.

- 1/2.8" 5MP Sony STARVIS CMOS Progressive Sensor
- Support 5MP/3MP@ 30 fps
- P-Iris 2.7–15mm, Motorized Lens, F1.6
- DivioTec LightSolver Plus: Support full-color low light performance
- IR Illuminator: 55M (180ft) IR Distance, Smart IR+, Adaptive IR technologies
- Smart Filtering Function: Removable IR-cut Filter for Day and Night
- Multi Shutter WDR 140dB
- H.265/H.264/M-JPEG Video Compression
- Advanced Video Analytics: Line Crossing, Loitering Detection, Camera Tampering, Intrusion Detection, People/Vehicle Counting,
   Object Left/Removed
- SDS (Smart Dynamic Streaming) Plus: Smart ROI, FPS, GOP
- Support Defog Technology, Pixel counter, EIS, Barrel distortion correction, Weathershield with anti-glare coating
- Support micro SD Card Slot, Alarm-in/-out, Audio-in/-out
- Support PoE/DC12V Power input
- IP66 Weatherproof, IK10 Vandal Resistance, 3-Axis Rotation
- Operating Temperature from -20°C to 55°C (-4°F to 131°F)
- ONVIF Profile S, G, Q, T
- Memory: 1 GB RAM, 512 MB Flash
- Security: Cyber Security, Digest Authentication, Password Protection, Signed firmware