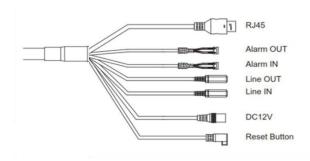

### **Specifications**

| Video Analytics Behaviors |                                                                                                                                                                                                                                                                                  |
|---------------------------|----------------------------------------------------------------------------------------------------------------------------------------------------------------------------------------------------------------------------------------------------------------------------------|
| Advanced                  | Intrusion Detection (Line/Zone; by People/ by Vehicle/ all Object) Object Counting (Line/Zone; by People/ by Vehicle/ all Object) Line Crossing (by People/ by Vehicle/ all Object; Direction Setting: Left/ Right) Loitering Detection (by Second) Object Left / Object Removed |
| Essential                 | Object Counting (Line/Zone) Object Intrusion Detection (Line/Zone)                                                                                                                                                                                                               |
| Event Management          |                                                                                                                                                                                                                                                                                  |
| Event Trigger             | Motion Detection; Alarm-In/-out; Video Analytics Behaviors                                                                                                                                                                                                                       |
| Event Actions             | File upload via FTP, HTTP, Network Storage and email Notification via email, HTTP, TCP Video recording to SD card, FTP Alarm output port                                                                                                                                         |
| Alarm I/O Detection       | On/ Off/ Schedule                                                                                                                                                                                                                                                                |
| Motion Detection          | On/ Off/ Schedule; Sensitivity: 0-100; Zone: 1-5                                                                                                                                                                                                                                 |
| Tampering Alarm           | On/ Off; Trigger by Light Changes; Sensitivity: 0-100                                                                                                                                                                                                                            |
| Network                   |                                                                                                                                                                                                                                                                                  |
| Interface                 | 10/100 Mbps Ethernet, RJ-45                                                                                                                                                                                                                                                      |
| Protocol                  | IEEE802.1x, DDNS, DHCP, Firewall, FTP, GB28181, HTTP, HTTPS, IPv4, IPv6, LDAP, NTP, RTP, RTSP, RTMP, SSL,SSH, SNMP, SMTP,TCP/IP, UDP, UPnP, Zero Configure                                                                                                                       |
| User                      | 12 user account/ 2 level: admins/views                                                                                                                                                                                                                                           |
| Connectivity              | ONVIF Profile S, G, Q, T                                                                                                                                                                                                                                                         |
| Browser                   | Internet Explorer, Google Chrome, Mozilla Firefox                                                                                                                                                                                                                                |
| General                   |                                                                                                                                                                                                                                                                                  |
| Operating Temperature     | -20°C to 55°C (-4°F to 131°F)                                                                                                                                                                                                                                                    |
| Humidity                  | 10% ~ 90%, No Condensation                                                                                                                                                                                                                                                       |
| Weatherproof              | IP66, NEMA 4X-rated                                                                                                                                                                                                                                                              |
| Vandal proof              | IK10                                                                                                                                                                                                                                                                             |
| Dimension                 | 122 X 109 X 305 mm (4.8 x 4.3 x 12 inch)                                                                                                                                                                                                                                         |
| Weight                    | 1350g                                                                                                                                                                                                                                                                            |
| Alarm I/O                 | Alarm(terminal block -in*1/-out*1)                                                                                                                                                                                                                                               |
| Audio                     | Two way, Line-in/Line-out (phone jack), G.711 PCM 8KHz                                                                                                                                                                                                                           |
| Power Input               | PoE (IEEE 802.3af)/DC12V: 10W max.                                                                                                                                                                                                                                               |
| Micro SD                  | Compliance with SDHC(up to 32GB)/SDXC(up to 2TB) standard                                                                                                                                                                                                                        |
| Reset button              | Yes                                                                                                                                                                                                                                                                              |
| Certification             | CE/FCC Class A                                                                                                                                                                                                                                                                   |
| Application               | SDK available for application development                                                                                                                                                                                                                                        |
| Ordering Information      | NBR526PAC-2715M: with Advanced Video Analytics Behaviors                                                                                                                                                                                                                         |
|                           |                                                                                                                                                                                                                                                                                  |